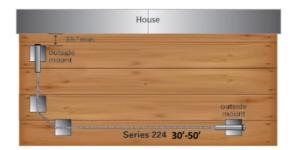

## CA224-SM/50

## **SPEC-SHEET**

## CA224-SM/50 50 FT Invisiware 1/8" Cable Rail Kit Assembly for Metal and Wood Posts





- Each kit contains one cable and associated hardware including the end caps.
- Kit packaged using Skin Packaging on a retail printed card (not bulk)
- Use with our Metal 1/8" Cable Pre-Fabricated Posts. Cable Railing Posts
- 232 SERIES Cable Railing Kit for Metal Posts with 1/8" cable (5' to 25' long)
- 224 SERIES Cable Railing Kit for Metal Posts with 1/8" cable (30' to 50' long)
- Each kit contains one cable and associated hardware
- Tools Needed: 5/32" drill bit for cable, 29/64" drill bit for Receiver and Pull-Lock installation, 3/16" Hex wrench for tensioning Receiver, Cable cutting tool. (Please note: Our metal posts come pre-drilled)

Cable Installation With Metal Posts