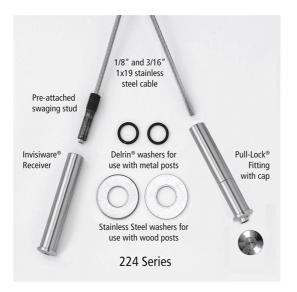

## CA224-SM/50 50 FT Invisiware 1/8" Cable Rail Kit Assembly for Metal and Wood Posts

- Each kit contains one cable and associated hardware including the end caps.
- Kit packaged using Skin Packaging on a retail printed card (not bulk)
- Use with our Metal 1/8" Cable Pre-Fabricated Posts. Cable Railing Posts
- 232 SERIES Cable Railing Kit for Metal Posts with 1/8" cable (5' to 25' long)
- 224 SERIES Cable Railing Kit for Metal Posts with 1/8" cable (30' to 50' long)
- Each kit contains one cable and associated hardware
- Tools Needed: 5/32" drill bit for cable, 29/64" drill bit for Receiver and Pull-Lock installation, 3/16" Hex wrench for tensioning Receiver, Cable cutting tool. (Please note: Our metal posts come pre-drilled)